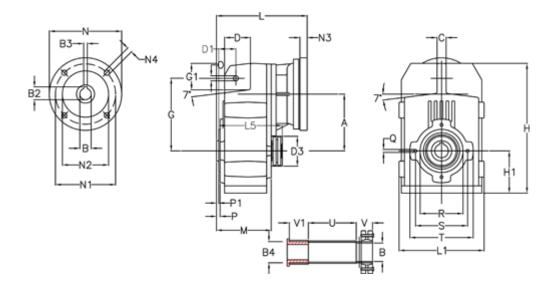

## **Measures**

| A = 211.30 | D1 = 65.0  | l5 = 222.0  | P1                                  | = 4.5    | V =  |
|------------|------------|-------------|-------------------------------------|----------|------|
| B = 55     | d3 = 120   | M = 163.0   | Q                                   | = M12x19 | V1 = |
| B1 = 28    | G = 278    | N = 250     | R                                   | = 180    |      |
| B2 = 31.3  | G1 = 105.5 | N1 = 215    | S                                   | = 215    |      |
| B3 = 8     | H = 479.0  | N2 = 180    | Т                                   | = 250    |      |
| B4 = 55    | H1 = 144.0 | N4 = M12x16 | Tightening torque Nm adapter bushir | ng = 6.0 |      |
| C = 20     | L = 297.5  | O = 22      | Tightening torque Nm shrink disc    | = 12.0   |      |
| D = 93.5   | L1 = 273   | P = 8.5     | U                                   | = 91.0   |      |
|            |            |             |                                     |          |      |